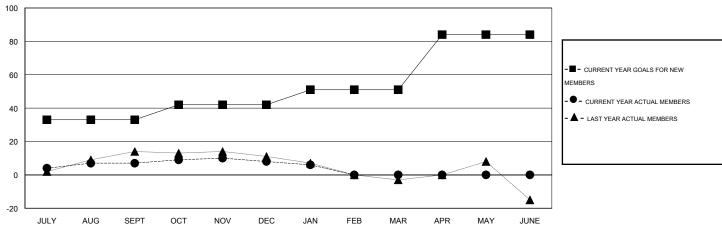

#### GOALS AND ACTUAL MEMBERS CUMULATIVE

| DROPPED CLUBS: 0              |              | 13 CLUBS OF 29 ADDED 1 OR MORE<br>NEW MEMBERS | GENDER DISTRIBUTION  MALE 552 (75.82%) |              |           |
|-------------------------------|--------------|-----------------------------------------------|----------------------------------------|--------------|-----------|
| DROPPED MEMBERS               |              |                                               | FEMALE                                 | 176 (24.18%) |           |
| DECEASED CLUB CANCELLED OTHER | 6<br>0<br>23 | CLICK HERE FOR HEALTH ASSESSMENT DATA         | FAMILY UNIT MEMBERS HEAD OF HOUSEHOLD  |              | 136<br>66 |
| TOTAL                         | 29           |                                               | NON-HEAD OF HOUSEHO                    | LD           | 70        |